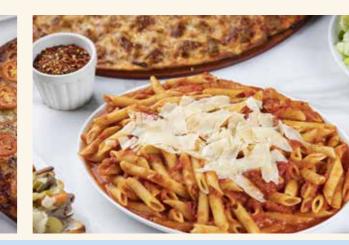

# \*\* PASTAS \*\*

| THREE CHEESE BAKED PENNE  |     |
|---------------------------|-----|
| 1/2 Tray (Serves 10-15)44 | .99 |
| Full Tray (Serves 20-30)  |     |
| , (a                      |     |
| SPAGHETTI & MEATBALLS     |     |
| 1/2 Tray (Serves 10-15)44 | .99 |
| Full Tray (Serves 20-30)  |     |
| , (a                      |     |
| FETTUCCINE ALFREDO        |     |
| WITH GRILLED CHICKEN      |     |
| 1/2 Tray (Serves 10-15)44 | .99 |
| Full Tray (Serves 20-30)  |     |

| LASAGNA Full Tray (Serves 20-30)                                     | 79.99 |
|----------------------------------------------------------------------|-------|
| CHICKEN PARMIGIANA 1/2 Tray (Serves 10-15) Full Tray (Serves 20-30)  |       |
| FOUR CHEESE RAVIOLI 1/2 Tray (Serves 10-15) Full Tray (Serves 20-30) |       |